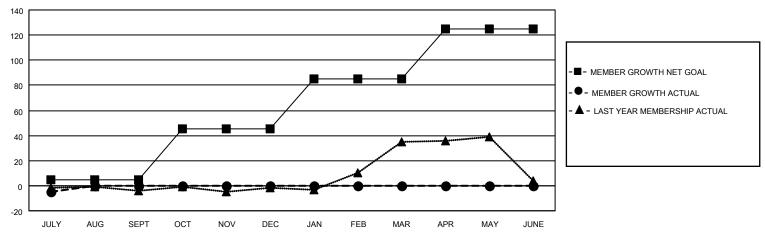

## District 20 Y

| Clubs                 |               |           |               | Members               |                        |                         |                                                    |
|-----------------------|---------------|-----------|---------------|-----------------------|------------------------|-------------------------|----------------------------------------------------|
| RESULTS FOR 2022-2023 |               |           |               | RESULTS FOR 2022-2023 |                        |                         |                                                    |
| QUARTER               | NEW CLUB GOAL | NEW CLUBS | DROPPED CLUBS | QUARTER MEMB          | BER GROWTH NET<br>GOAL | MEMBER GROWTH<br>ACTUAL | DROPPED<br>MEMBERS ACTUAL<br>(including transfers) |
| JULY/AUG/SEPT         | 0             | 0         | 1             | JULY/AUG/SEPT         | 5                      | 8                       | 10                                                 |
| OCT/NOV/DEC           | 0             | 0         | 0             | OCT/NOV/DEC           | 40                     | 0                       | 0                                                  |
| JAN/FEB/MAR           | 0             | 0         | 0             | JAN/FEB/MAR           | 40                     | 0                       | 0                                                  |
| APR/MAY/JUNE          | 0             | 0         | 0             | APR/MAY/JUNE          | 40                     | 0                       | 0                                                  |

#### GOALS AND ACTUAL MEMBERS CUMULATIVE

| DROPPED CLUBS: 1 |    | 4 CLUBS OF 50 ADDED 1 OR  | GENDER DISTRIBUTION           |              |  |
|------------------|----|---------------------------|-------------------------------|--------------|--|
|                  |    | MORE NEW MEMBERS          | MALE 752 (63.09%)             |              |  |
|                  |    |                           | FEMALE                        | 440 (36.91%) |  |
| DROPPED MEMBERS  |    |                           | NON BINARY                    | 0 (0.00%)    |  |
|                  |    |                           | PREFER NOT TO ANSWER          | 0 (0.00%)    |  |
| DECEASED         | 0  |                           |                               |              |  |
| CLUB CANCELLED   | 0  | CLICK HERE FOR CUMULATIVE | TOTAL FAMILY UNIT MEMBERS 249 |              |  |
| OTHER            | 10 | MEMBERSHIP DATA           |                               |              |  |
| TOTAL            | 10 |                           | FAMILY MEMBERS PAYING HAI     | _F DUES 128  |  |
|                  |    |                           |                               |              |  |